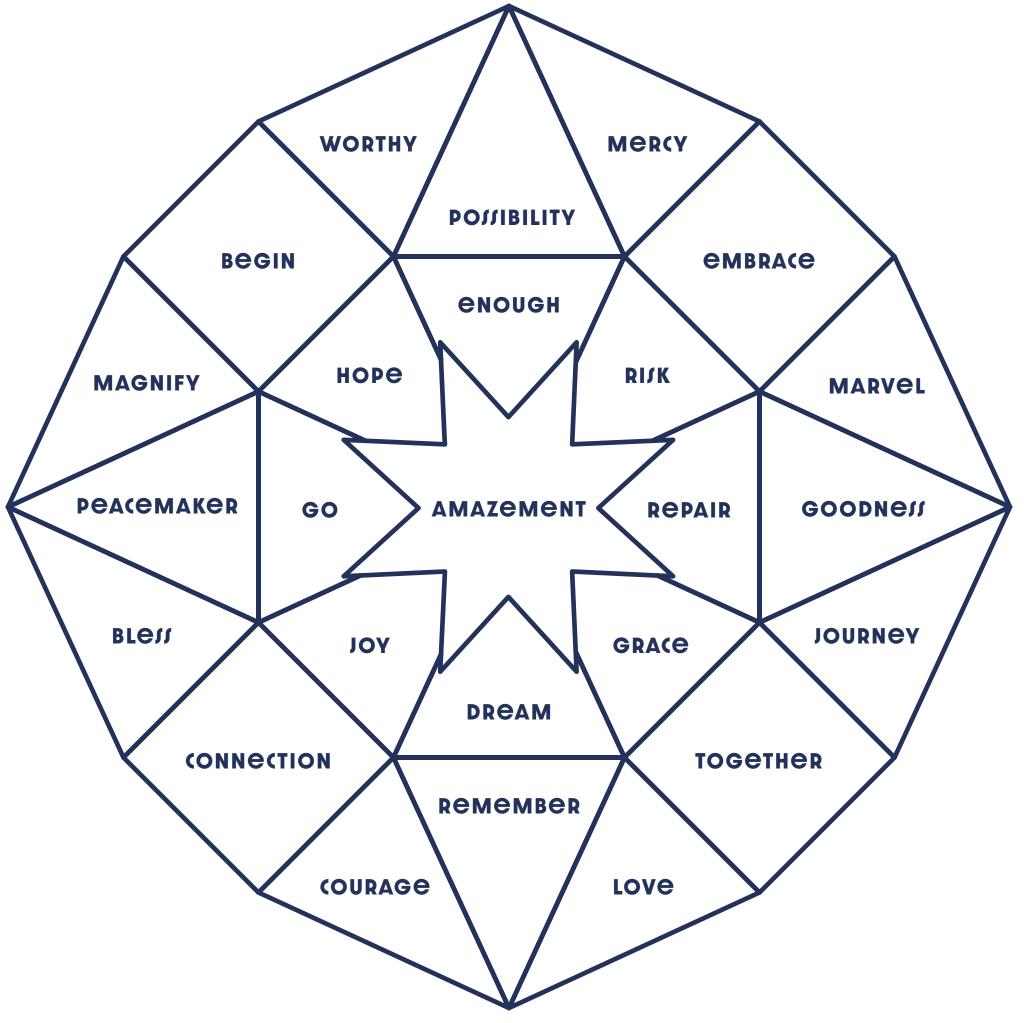

## **ADVENT CALENDAR**

Find the daily word in the quilt design. When you find it, color in that shape. With an adult, talk about what the word means and try to use it throughout your day!

| Dec.1 <sup>/T</sup>  | BEGIN          | Dec.14 <sup>TH</sup> | GOODNESS  |
|----------------------|----------------|----------------------|-----------|
| Dec.2ND              | BLess          | Dec.15 <sup>TH</sup> | WORTHY    |
| Dec.3RD              | COURAGE        | Dec.16 <sup>TH</sup> | REPAIR    |
| Dec.4TH              | POSSIBILITY    | Dec.17 <sup>TH</sup> | MAGNIFY   |
| Dec.5TH              | REMEMBER       | DEC.18 <sup>TH</sup> | MERCY     |
| Dec.6TH              | MARVEL         | Dec.19 <sup>TH</sup> | DREAM     |
| Dec.7 <sup>TH</sup>  | GO             | Dec.20 <sup>TH</sup> | норе      |
| Dec.8TH              | TOGETHER       | Dec.21 <sup>/T</sup> | RIJK      |
| Dec.9 <sup>TH</sup>  | <b>EMBRACE</b> | Dec.22ND             | GRACE     |
| Dec.10 <sup>TH</sup> | JOURNEY        | Dec.23 <sup>RD</sup> | JOY       |
| DEC.11TH             | PEACEMAKER     | Dec.24 <sup>TH</sup> | Love      |
| DEC.12 <sup>TH</sup> | CONNECTION     | Dec.25 <sup>TH</sup> | AMAZEMENT |
| DEC.13 <sup>TH</sup> | <b>ENOUGH</b>  |                      |           |